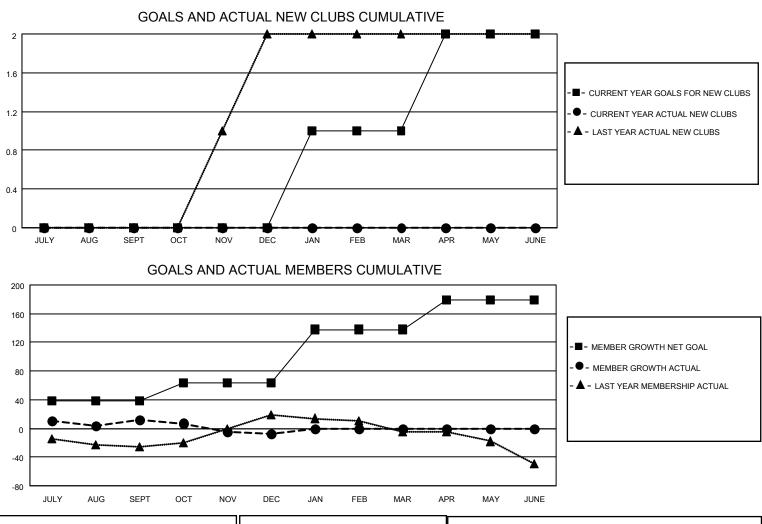

## LOCATION AUSTRALIA

District 201N1

Results as of: 12/31/2021

| Clubs         |                       |           |               | Members       |                         |                         |                                                    |  |
|---------------|-----------------------|-----------|---------------|---------------|-------------------------|-------------------------|----------------------------------------------------|--|
|               | RESULTS FOR 2021-2022 |           |               |               | RESULTS FOR 2021-2022   |                         |                                                    |  |
| QUARTER       | NEW CLUB GOAL         | NEW CLUBS | DROPPED CLUBS | QUARTER MEI   | MBER GROWTH NET<br>GOAL | MEMBER GROWTH<br>ACTUAL | DROPPED<br>MEMBERS ACTUAL<br>(including transfers) |  |
| JULY/AUG/SEPT | 0                     | 0         | 0             | JULY/AUG/SEPT | 38                      | 56                      | 37                                                 |  |
| OCT/NOV/DEC   | 0                     | 0         | 0             | OCT/NOV/DEC   | 25                      | 33                      | 49                                                 |  |
| JAN/FEB/MAR   | 1                     | 0         | 0             | JAN/FEB/MAR   | 75                      | 0                       | 0                                                  |  |
| APR/MAY/JUNE  | 1                     | 0         | 0             | APR/MAY/JUNE  | 41                      | 0                       | 0                                                  |  |